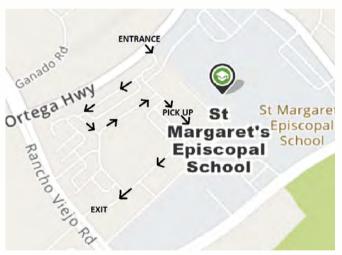

## ST. MARGARET'S EPISCOPAL SCHOOL PARKING LOT 8AM-12PM

31641 LA NOVIA AVENUE, SAN JUAN CAPISTRANO 92675. ACCESSIBLE VIA THE EAST BOUND LANES OF ORTEGA HIGHWAY JUST PAST RANCHO VIEJO ROAD.